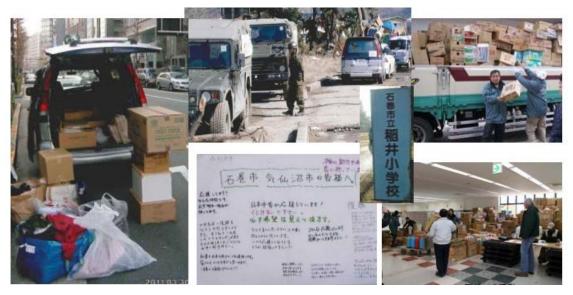

## Report

On 11th March 2017, The Great East Japan Earthquake occurred.

We got the information that it had been lacked of transportation for relief supplies at affected areas, so we decided to donate a one-box car.

Now, we entrusted the one-box car to FASiD - Foundation for Advanced Studies on International Development - for utilizing of transport relief supplies.

↑ 30 March, carrying relief supplies.

↑ Messages from our employees